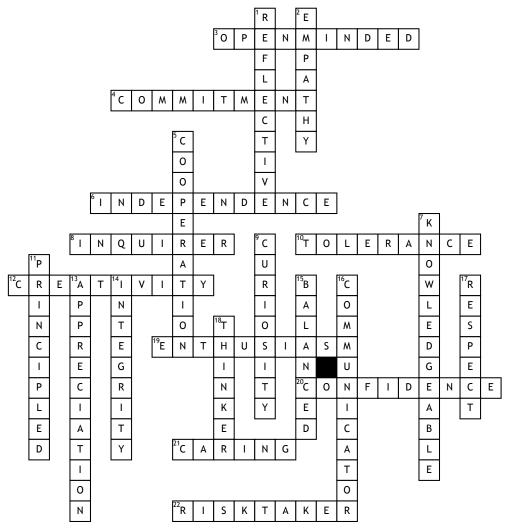

## Qualities of a Role Model

## **Across**

- **3.** I listen to others and respect their ideas.
- **4.** I never give up.
- 6. I can do things by myself.
- **8.** I am curious and enjoy learning.
- **10.** I accept everyones' ideas and feelings.
- **12.** I always make my work better and presentable.
- **19.** I am always excited about things.

- 20. I believe in myself.
- **21.** I care about the people around me.
- **22.** I like trying new things.

## Down

- 1. I think about my own learning and work.
- **2.** I always put myself in others' shoes.
- **5.** I work well with others.
- **7.** I learn about many things and remember what I have learnt.
- 9. I am always wondering.

- 11. I tell the truth, I am fair and I do the right thing.
- **13.** I am thankful for everything and everyone.
- **14.** I always do the right thing and tell the truth.
- **15.** I take care of my mind and my body equally.
- **16.** I can share my ideas with others in many ways.
- 17. I am polite and courteous.
- **18.** I think carefully and show initiative.

## **Word Bank**

| Curiosity  | Communicator | Tolerance  | Principled   | Creativity | Cooperation   |
|------------|--------------|------------|--------------|------------|---------------|
| Inquirer   | Independence | Enthusiasm | Open-minded  | Integrity  | Reflective    |
| Risk Taker | Thinker      | Empathy    | Appreciation | Confidence | Knowledgeable |
| Respect    | Commitment   | Caring     | Balanced     |            |               |