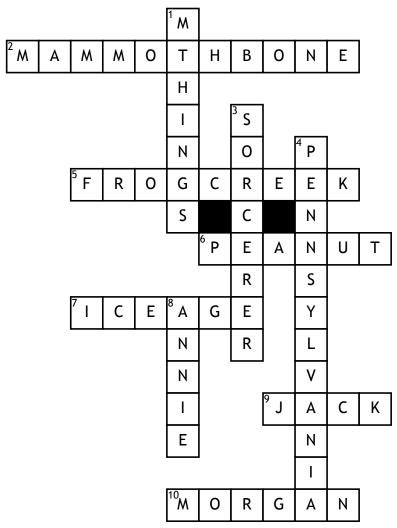

# The Magic Treehouse Crossword

#### <u>Across</u>

- **2.** The M Thing that Jack and Annie located
- **5.** Small town that The Magic Treehouse is located in
- **6.** The name of the mouse that helped Jack and Annie
- **7.** The time period that the story takes place in
- 9. The boy main character of the story

## 10. The fairy that is under a spell

#### Dowr

- 1. What is needed to get Morgan out of the spell
- **3.** Animal with an owl face, reindeer antlers and human arms and legs that helps them find clues
- **4.** The state that The Magic Treehouse is located in
- 8. The girl main character of the story

## **Word Bank**

Morgan Pennsylvania Frog Creek M Things Sorcerer Jack mammoth bone Peanut Annie Ice Age