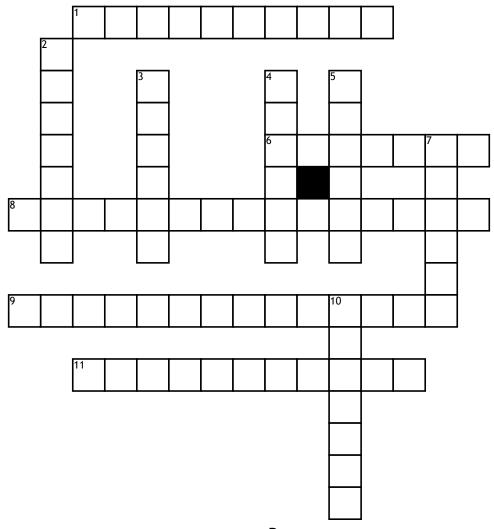

# Male and Female Reproduction System

#### <u>Across</u>

- 1. stores sperm as they mature
- 6. sac that holds testes
- **8.** provides fluid to provide sperm with nourishment
- 9. two tubes attached to uterus to move ovum
- 11. acts as passsgeway for sperm and fluid

#### <u>Down</u>

**2.** small glands in pelvic cavity that hold female sex cells

- 3. tube that connects to cervix that serves as
- a passageway for sperm and menstruation flow
- 4. produce male sex cells
- 5. narrow bottom section of uterus
- 7. hollow organ of menstruation and development of fetus

**10.** tube through penis that carries urine and semen

## Word Bank

| testes           | fallopian tubes | vas deferens |
|------------------|-----------------|--------------|
| cervix           | scrotum         | urethra      |
| seminal vesicles | ovaries         | vagina       |

### uterus epididymis

Create your own puzzle at WordMint.com or print one of our 500,000+ pre-made word searches, crosswords, and more.