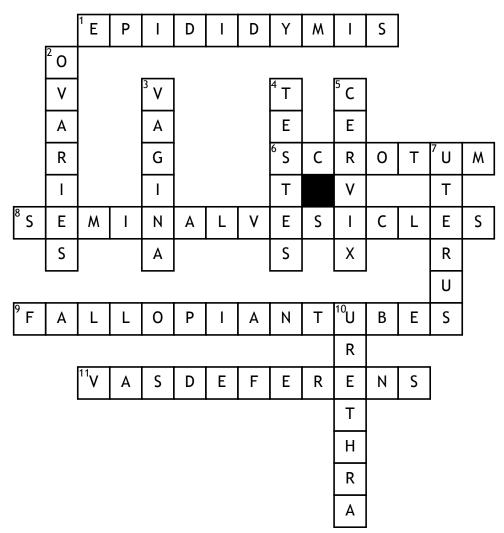

## Male and Female Reproduction System

## <u>Across</u>

- 1. stores sperm as they mature
- 6. sac that holds testes
- **8.** provides fluid to provide sperm with nourishment
- 9. two tubes attached to uterus to move ovum
- 11. acts as passsgeway for sperm and fluid

## <u>Down</u>

**2.** small glands in pelvic cavity that hold female sex cells

- 3. tube that connects to cervix that serves as
- a passageway for sperm and menstruation flow
- 4. produce male sex cells
- 5. narrow bottom section of uterus
- 7. hollow organ of menstruation and development of fetus

**10.** tube through penis that carries urine and semen

## Word Bank

| vas deferens     |
|------------------|
| seminal vesicles |
| vagina           |

epididymis cervix scrotum

| ovaries         | uterus |
|-----------------|--------|
| urethra         | testes |
| fallopian tubes |        |