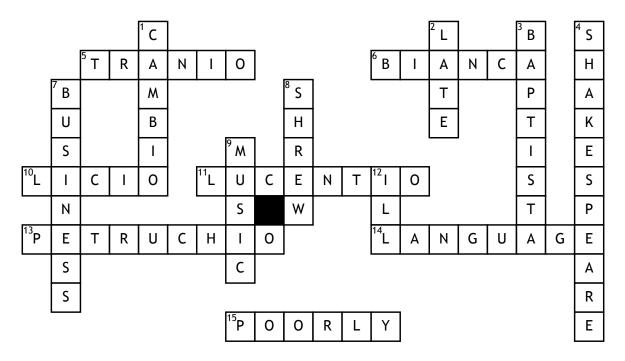

## "The Taming of the Shrew" Crossword

## Across

- 5. Who is Lucentio's servant?
- 6. Who is Katharina's sister?
- **10.** Horcentio takes the
- 11. Who does Tranio pretend to be?
- 13. Who marries Katharina?

14. Lucentio is \_ teacher. by \_ **15.** Petruchio dresses\_\_\_\_\_ \_\_\_ for the wedding.

## Down

- 1. The name Lucentio takes
- 2. Petruchio is \_\_\_to the wedding.
- 3. Who is Katharina and Bianca's father?

- 4. The book is written
- 7. Why does Petruchio leave the wedding early?
- 8. The book is called " The Taming of the
- **9.** Horcentio is a
- \_\_\_ teacher. 12. Petruchio comes on
- an \_\_\_\_\_ horse.