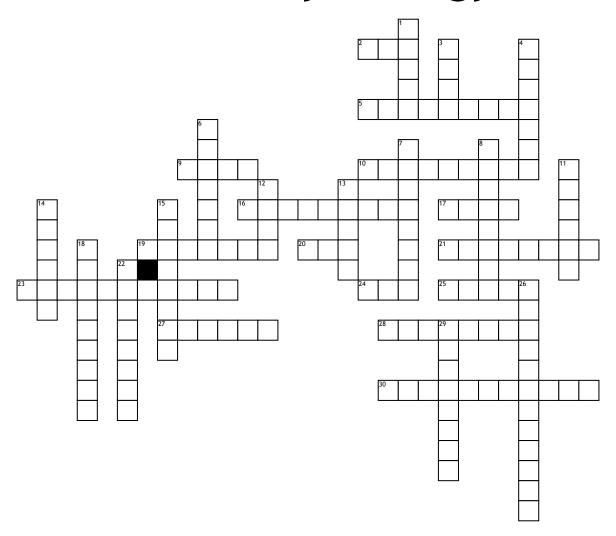

## Across

- 2. God of Law
- **5.** Tree at the center of the universe
- **9.** God of Wisdom
- 10. Eagle at the End of the Universe
- **16.** Cosmic supercow
- 17. Giant formed from the mist of the ice and fire worlds colliding 1. Wife of Odin, mother of
- **19.** Rainbow bridge that connects all 9 realms
- 20. Goddess of the Underworld
- 21. Home of the demi-gods
- 23. Rooster of Doom

- **24.** The first man
- 25. Urdr, Skuld, and Verdani
- 27. Land of the Gods
- 28. Heavenly feasting hall of heroes
- **30.** Monster wrapped around the world

## **Down**

- Baldur
- 3. God of Lightning and War
- 4. Weapon of the God of Lightning and War
- **6.** Demonic corpse-snake

- 7. Faster-than-light squirrel
- 8. A horse with eight legs (that flies)
- 11. Immortal wolf and son of Loki
- **12.** King of the Fire-Giants
- **13.** The first woman
- 14. God of Beauty and the Blind
- 15. The Universal River
- **18.** Angelic beings that carry heroes to the afterlife
- **22.** Wife of the God of Mischief
- 26. land of the Dark Elves
- 29. Guardian of the Rainbow Bridge