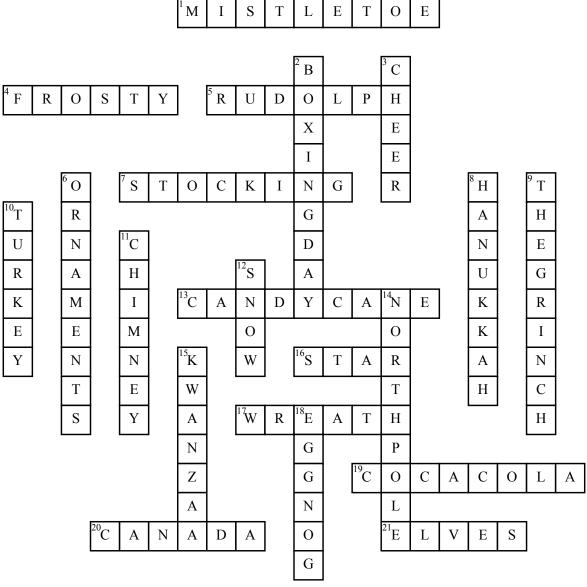

## Holiday Cheer Crossword

## **Across**

- **1.** A decoration that suggests for two people to kiss.
- 4. \_\_\_\_ the Snowman.
- **5.** Santa's favourite reindeer.
- 7. A decorative item that is similar to a sock.
- **13.** A striped Christmas treat.
- **16.** The most popular ornament to decorate the top of the tree with.
- 17. A decoration for your tree.

- **19.** The famous Cola company that endorses Santa Claus in their commercials and advertising.
- **20.** \_\_\_\_ is the world's leading exporter of Christmas trees
- 21. Santa's helpers.

## **Down**

- 2. The day after Christmas.
- **3.** What you are supposed to spread during the holidays.
- **6.** Something you hang on your tree for decoration.

- **8.** A Jewish holiday.
- **9.** The creature that stole Christmas.
- **10.** Traditional Christmas meal.
- 11. Santa goes through the to get into children's

homes.

- **12.** The white "stuff" found outside on the ground.
- **14.** Where Santa's workshop is located.
- **15.** A West-African celebration.
- **18.** A sweet, rich, and dairy-based beverage served around Christmas time.