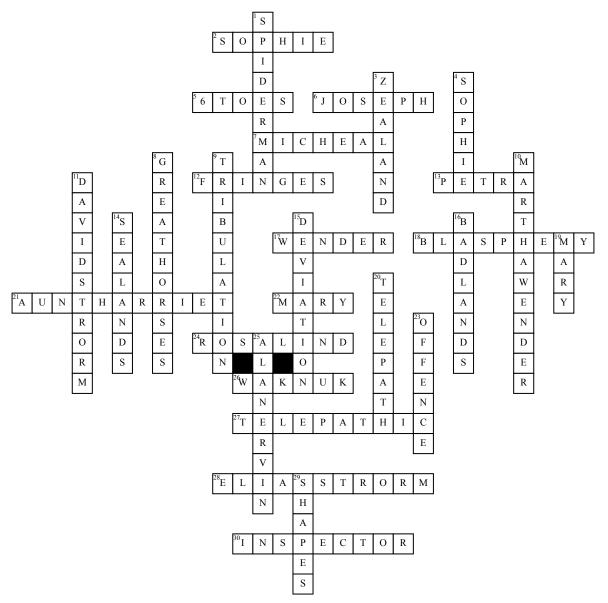

## Chrysalids Crossword

## Across

- 2. who does david meet his own age
- **5.** Whats different about sophie
- **6.** abusive father town preacher
- 7. in love with rachel
- 12. area surounding waknuk
- **13.** born during the story, very powerful
- 17. Sophies last name
- 18. a mutation on a person
- **21.** davids aunt, gives birth to a deviation
- 22. josephs oldest sister
- **24.** the love of the main character
- 26. main character community

- **27.** what does dave find out about his sister
- 28. joseph strorms father
- **30.** the man responsible for finding daviations

## Down

- **1.** highly mutated man from the fringes
- **3.** where the sealanders are actually from
- **4.** the girl that turns davids life upside down
- **8.** huge horses, controvercy whether they are
- **9.** what happened before the story (nuclear war)

- 10. a "second mother" to david
- $11. \$ main character , doesnt fit in with his family
- **14.** what the group calls the zealanders
- **15.** a mutation of any living thing
- **16.** uninhabitable land surrounding the stories main area
- **19.** davids older sister
- **20.** a person who can communicate with there mind
- **23.** a mutation of a plant or animal
- 25. the man who discovered sophie
- **29.** what the group uses to communicate