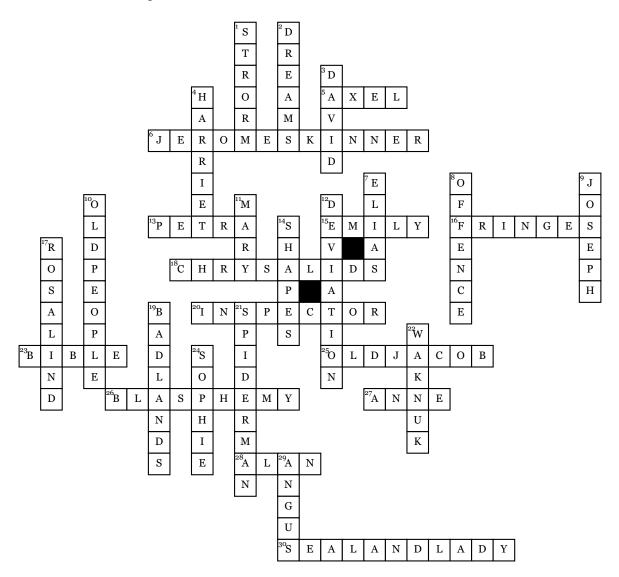

## Across

- 5. who's Davids uncle?
- **6.** who finds the group in the forest?
- **13.** who is the most powerful telepath in the group?
- 15. who is Davids mother?
- **16.** where do the telapaths escape to?
- 18. whats the name of the book?
- **20.** who is the man who decides if anything is a deviation?
- **23.** what is the book that waknuk lives by?
- **25.** who's the old timer who believes in burning blasphemys and offences?
- **26.** whats a human that isn't the true image of god?

- **27.** who betrayed all the other telapaths?
- 28. who exposed Sophie?
- **30.** who's the helper from a far away land?

## **Down**

- 1. whats Davids last name?
- **2.** what does David have while he is sleeping?
- 3. who is the protagonist?
- **4.** who's Davids aunt who killed herself?
- 7. who's Davids grandfather?
- **8.** what is a plant that isn't the perfect image of god?
- 9. who is Davids father?

- 10. who lived before the tribulation?
- 11. who's Davids sister?
- **12.** whats anything that isn't the true image of god?
- **14.** what do the telepaths see in their head to communicate with each other?
- **17.** who's Davids cousin who is also telepathic?
- 19. where does everything die?
- **21.** who's Josephs brother?
- 22. where does David live?
- **24.** who is the girl with six toes?
- **29.** who's Rosalind's father who Josephs hates?