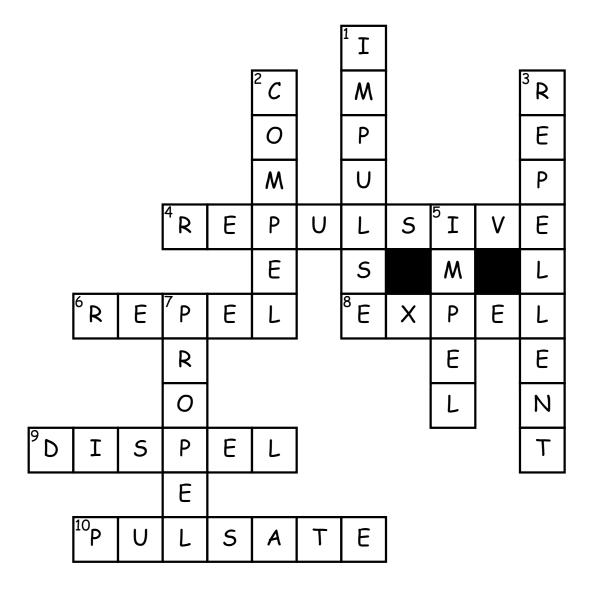

## Week 14 Vocabulary: pel, puls = drive, driven, force

## <u>Across</u>

**4**. disgusting; tending to drive off; offensive

**6**. to drive back; to ward off or keep away

**8**. to force or drive out; to force to leave

9. to drive away; to force out of one's mind; to go away

**10**. to vibrate; beat; forced to produce short bursts

## <u>Down</u>

1. a sudden urge that drives someone into action

2. to force someone to do something; to drive someone into action

**3**. a substance used to drive away insects or animals

**5**. to drive forward; to urge to action; to motivate

7. to force to move forward; to drive onward