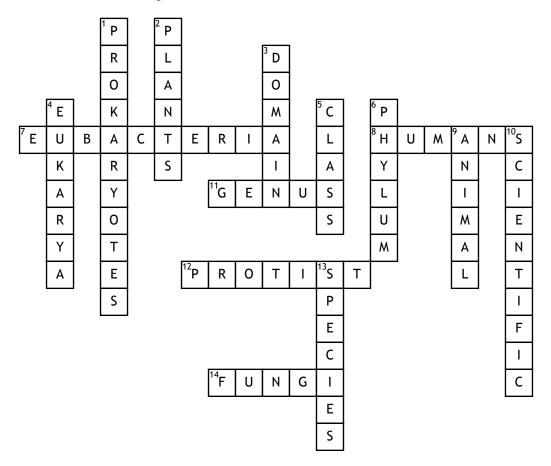

## **Across**

- 7. Members of this kingdom belong to the domain "bacteria".
- **8.** Homo sapien is the scientific name for\_\_\_\_
- **11.** This is the category below family.
- **12.** The kingdom that includes amoeba and paramecium.
- **14.** The kingdom containing mushrooms.

## **Down**

- **1.** Bacteria are this type of cell.
- **2.** The organisms in this kingdom make their own food. (autotrophs)
- 3. The broadest category of life.
- **4.** The domain containing organisms that DO have a nucleus.

- **5.** The category below phylum.
- **6.** This is the category below kingdom.
- 9. The kingdom we belong in.10. Genus and species are the two terms in the

13. The most specific category of life.

name.

## **Word Bank**

Species genus Class Domain Fungi Phylum Animal Eubacteria Eukarya Scientific Protist Plants Humans Prokaryotes