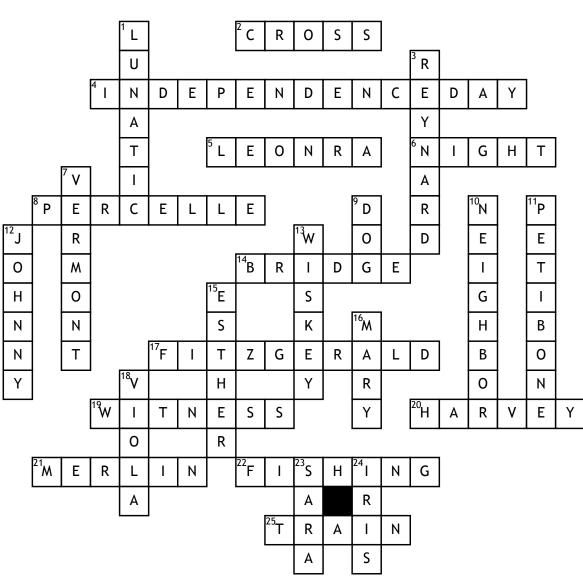

## Witness

## <u>Across</u>

**2.** thing Johnny and Merlin started on fire

- 4. day when the cross was
- burned
- 5. Female dancer

**6.** when the KKK usually went out to the town

8. Cop in the town

14. object that Johnny

- jumped from
- 17. town doctor
- **19.** name of novel
- **20.** Grocery store owner.

21. Character who was supposed to poison Sara's well.
22. something sara likes to do
25. thing that almost killed Esther the first time Down

1. word used to describe Johnny after he started the fire

- 3. Newspaper Editor
- 7. state where the story took place

9. thing that died that would have warned abou the shooter10. word Johnny says all the time

**11.** last name of Harvey and Viola

**12.** Character who shoots at Esther.

**13.** thing Iras illegally ran

**15.** Person who the bullet was also supposed to hit.

16. Merlins girlfriend

18. Harvey's wife

23. Character who knows about everything accept shoes.24. Bootlegger

**24.** Bootlegger.