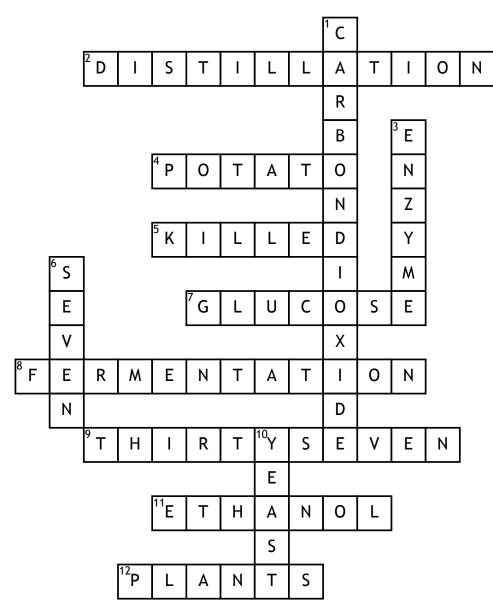

## Fermentation

## **Across**

- **2.** Process used to increase the concentration of alcohol
- **4.** Plant used to make vodka
- **5.** At high alcohol concentrations, yeast is...
- **7.** Carbohydrate that is converted into alcohol.

- **8.** Process which converts carbohydrates into alcohol.
- **9.** Temperature at which yeast works best at
- **11.** The name of the alcohol produced by fermentation.
- **12.** Different beverages are made from different...

## **Down**

- **1.** Gas is produced in this process.
- 3. A biological catalyst
- **6.** pH that yeast works best at.
- **10.** What else apart from glucose is needed for this process?