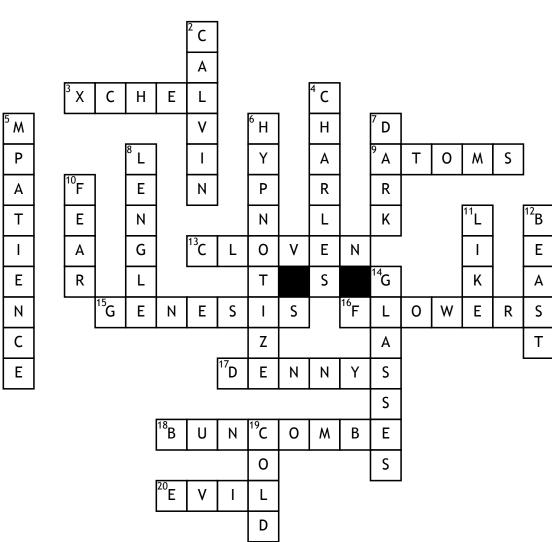

## a wrinkle in time

С А Μ А Ζ 0 Т Ζ

## Across

1. Place where IT has won **3.** The creatures at this place are kind, gentle beings Down 9. Small particles 13. She did confine thee into a Pine 15. First book of the Bible **16.** They made breathing possible

**17.** A twin

18. Mrs. Whatsit stole her sheets

## 20. lt

2. Boy who went with Meg and Charles Wallace

4. Meg's brother:

Wallace

5. One of Meg's faults

6. The man on the chair wanted to \_\_\_\_ the children 7. Laughing in the

8. Author

10. Feeling towards the Dark Thing

11. \_\_\_\_ and equal are not the same

**12.** Meg's Ixchel friend: Aunt \_\_\_\_

14. The \_\_\_\_ Mrs. W gave Meg allowed her to get in to see her father

**19.** Meg's after tessering temperature