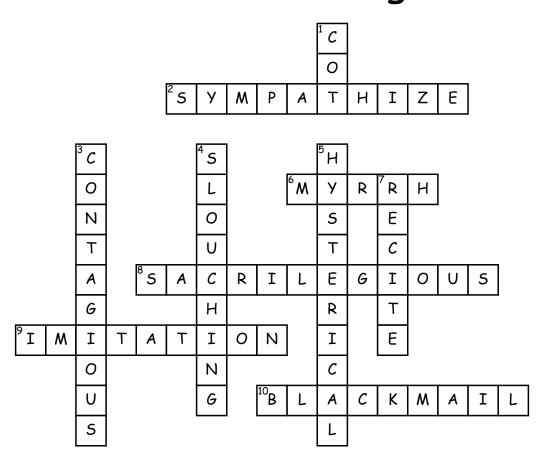

## **Across**

- 2. to feel or express compassion or sympathy
- 6. a small spiny tree used as perfume
- 8. acting against religious practices
- 9. counterfeit, fake, not real or copy
- 10. to extort (take) money from someone by the use of threats

## <u>Down</u>

- 1. a light portable bed
- 3. being able to spread a disease from one person to another
- 4. to sit or stand with a drooping posture (downward bend)
- 5. uncontrollable emotions, irrational
- 7. to repeat words from memory

## Word Bank

contagious cot blackmail sympathize sacrilegious recite hysterical myrrh imitation slouching