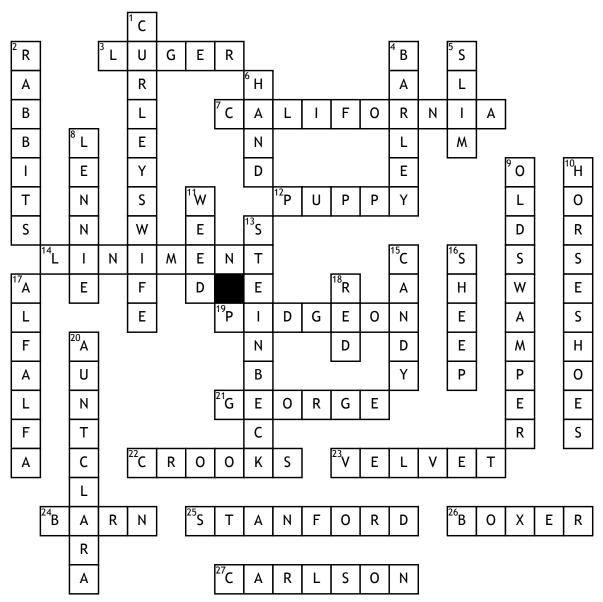

## Of Mice and Men Puzzle

## **Across**

- **3.** Type of gun used to kill Candy's dog
- 7. State Setting
- **12.** Lennie accidentally killed
- 14. Crooks' back ointment
- **19.** Type of bird flying around George's dream windmill
- 21. Lennie's BFF
- 22. Stable Buck
- 23. Lennie's favorite fabric

- 24. setting of the murder
- **25.** Author dropped out of this university
- 26. Curley's dream job
- 27. Shot Candy's Dog

## <u>Down</u>

- 1. 'Wannabe' actress
- **2.** Lennie's obsession
- 4. "Buckin'
- **5.** Prince of the rance
- 6. Candy is short one
- 8. aka "The Machine"

- **9.** Candy's introduced as this
- 10. Game played by workers
- **11.** Town Lennie and George were running from
- 13. Author's last name
- **15.** George and Lennie's dream's third wheel
- 16. Candy's dog's breed
- 17. Rabbit food
- 18. Color of dress in Weed
- 20. Mouse provider