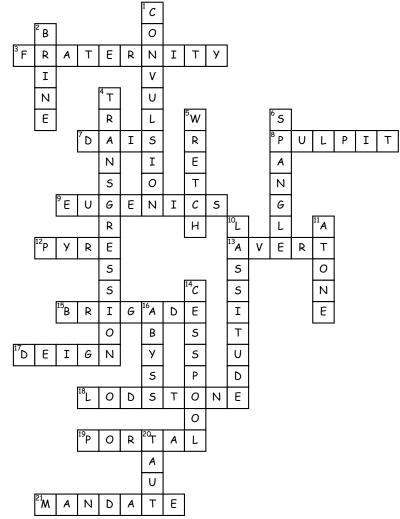

## Anthem crossword puzzle

## <u>Across</u>

**3**. a social club for male undergraduates

7. a platform raised above the surrounding level

8. a platform raised to give

prominence to the person on it 9. the study of improving qualities by selective breeding

12. wood heaped for burning a dead body as a funeral rite

13. turn away or aside

15. army unit smaller than a division

## Word Bank

| Atone    | Spangle    |
|----------|------------|
| Dais     | Fraternity |
| Brine    | Portal     |
| Cesspool | Eugenics   |

17. do something that one considers to be below one's dignity

18. a permanent magnet consisting of magnetite that possess polarity and has the power to attract as well as to be attracted magnetically

19. A grand and imposing entrance

**21**. a document giving an official instruction or command

## Down

Brigade

Wretch

Pyre

Taut

1. violent uncontrollable contractions of muscles

**2**. a strong solution of salt and water used for pickling

Mandate

lodstone

Convulsion

**4**. The violation of a law or a duty or moral principle

5. someone you feel sorry for

**6**. adornment consisting of a small piece of shiny material

10. a feeling of lack of interest or energy

turn away from sin or do penitence
a covered cistern for wastewater

and sewage

16. a bottomless gulf or pit

20. pulled or drawn tight

Abyss Pulpit Transgression Lassitude Deign Avert