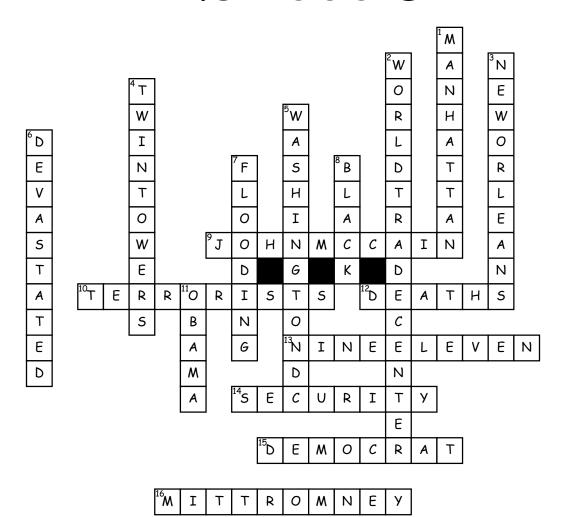

## Across

- 9. Who was Obama up against during his first election?
- 10. Who attacked the Twin Towers?
- 12. Both Hurricane Katrina and 9/11 ended in many \_\_\_\_\_
- 13. The event that happened on September 11th 2001
- 14. After 9/11 there was much more \_\_\_\_\_.

- 15. Obama was part of the party.
- 16. Who did Obama beat his re-election to?

## Down

- 1. Where were the Twin Towers located?
- 2. What was built in place of the Twin Towers?
- 3. Where Hurricane Katrina take place
- 4. What buildings fell during 9/11?

- 5. Where did Barack Obama live?
- 6. Hurricane Katrina left people
- 7. Many people lost their homes to \_\_\_\_\_ during Hurricane Katrina
- 8. Barack Obama was the first president.
- 11. The 44th president

## Word Bank

flooding Twin Towers Obama New Orleans
John McCain nine eleven terrorists devastated
security Mitt Romney black Manhattan
democrat World trade Center deaths Washington DC