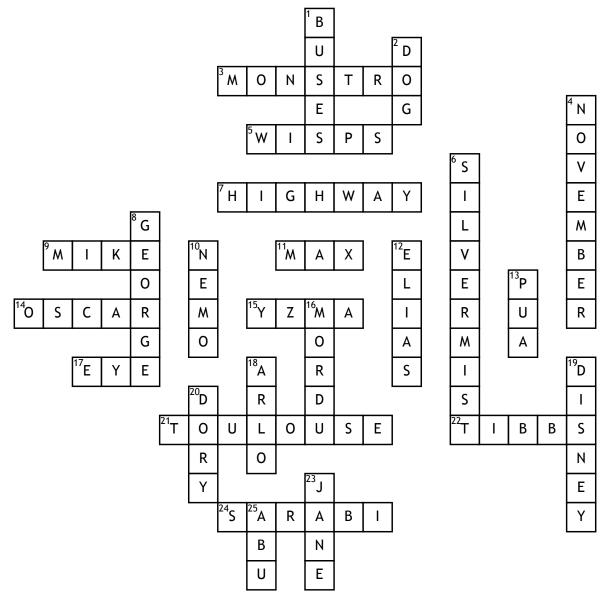

## DISNEY CROSSWORD

## Across

- 3. What was the name of the whale in Pinocchio?
- **5.** Will O' the \_\_\_\_\_ (from Brave)
- 7. COMPLETE THE LINE. "Life is
- 9. He is best friends with Sully.
- 11. Eric's dog
- 14. Mickey Mouse was the first non-human to win a(n) \_
- 15. This character is a villain that turns into a cat.
- 17. Stavne, in Alice in Wonderland only has one \_\_\_\_.

- **21.** Berlioz's brother
- **22.** The cat in 101 Dalmatians
- **24.** This character is related to Scar, only by marriage.

## Down

- 1. Disney has 290 \_
- 2. What does Lilo originally think Stitch is? A
- 4. Mickey Mouse's birthday is in
- 6. What is the water fairy's name in Tinkerbell?
- 8. What is Mr. Banks' first name?

- **10.** This character is caught by a diver.
- 12. What was Walt Disney's father named? (First name)
- 13. What is the name of Moana's pig?
- 16. What is the name of the huge demon bear in Brave?
- 18. The Good Dinosaur
- **19.** \_\_\_\_ Disney **20.** But \_\_\_\_!
- 23. Who is the girlfriend of Tarzan?
- 25. Aladdin's monkey