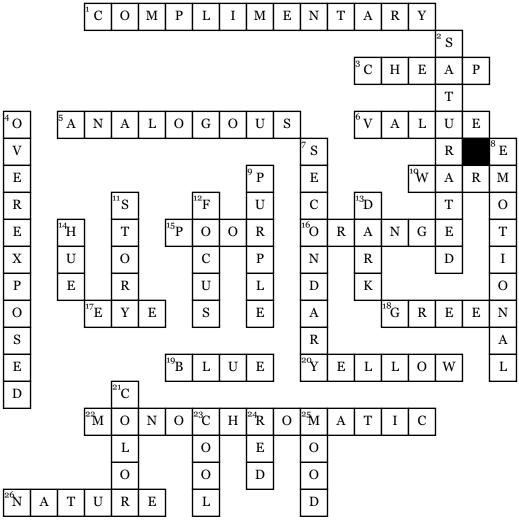

## Psychology of Color Test Review

| Λ | 01 | ro | c |
|---|----|----|---|
|   |    |    |   |

| 1. | <br>colors | are | opposite colors. |  |
|----|------------|-----|------------------|--|
|    | <br>       |     | _                |  |

- **3.** Colors disliked by men & women are often seen as \_\_\_\_\_.
- **5.** \_\_\_\_\_ colors are color wheel neighbors.
- **6.** The brightness or darkness of a color.
- 10. On the color wheel, orange is a \_\_\_\_\_ color. (warm or cool)
- **15.** \_\_\_\_\_ color choice can negatively change the impact of your message.
- **16.** The complimentary color to blue is \_\_\_\_\_
- 17. Colors can guide the viewers \_\_\_\_\_ to
- what is important.
- **18.** The complimentary color to red is \_\_\_\_\_. **19.** This color is mostly favored by both men &

- 20. The 3 primary colors are red, blue and
- **22.** colors are a single color with tints, shades & tones.
- 26. Analogous color schemes are seen a lot in

## Down

- **2.** A photo that is too \_\_\_\_\_ gives your eyes no place to rest.
- **4.** An \_\_\_\_ image is very light in a photograph.
- 7. Primary colors are used to create the next level of colors, called \_\_\_\_\_ colors.
- 8. Color is an \_\_\_\_ cue.
- **9.** This color mostly represents mystery, royalty or spiritual.

- 11. Monochromatic images create an "atmospheric" effect because you focus on the \_\_\_\_\_ instead of the color.
- **12.** Jesus is usually wearing red to \_\_\_\_ attention on him and make him look powerful.
- **13.** An underexposed image is very \_\_\_\_\_ in a photograph.
- **14.** In photography, \_\_\_\_\_ is the natural color before any shades, tints or tones are added.
- 21. In a sea of marketing, \_\_\_\_\_ helps your content stand out.
- 23. On the color wheel, blue is a \_\_\_\_\_ color (warm or cool)
- 24. What 2 colors trigger hunger? Yellow and
- **25.** Photographers can use color to change the of the scene.

## **Word Bank**

cheap warm cool
overexposed monochromatic hue
color saturated com
poor story anal
orange mood

cool green
hue nature
complimentary dark
analogous value

secondary purple
blue yellow
focus red
eye emotional