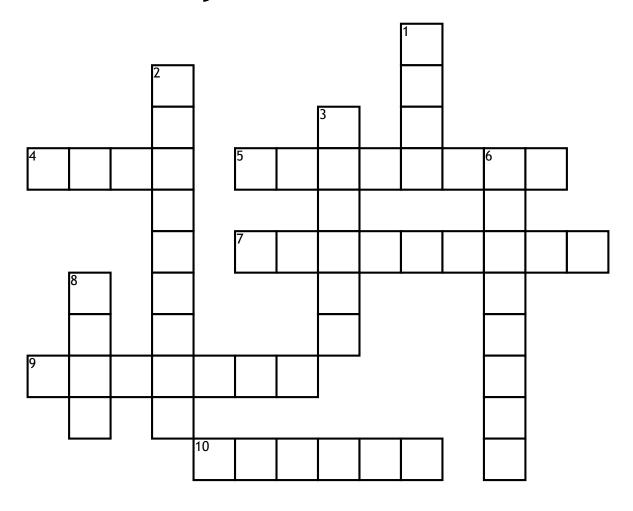

## Food Safety Crossword Puzzle # 1

| <u>Across</u>                                                            |                                                  |
|--------------------------------------------------------------------------|--------------------------------------------------|
| 4. Use                                                                   | band aids that are metal                         |
| detectable                                                               |                                                  |
| 5. Block with                                                            | when                                             |
| coughing or sneez                                                        | zing                                             |
| 7. Report any mis                                                        | sing or damaged<br>immediately to your           |
| Supervisor                                                               |                                                  |
| <b>9.</b> Advise management immediately if suffering with a communicable |                                                  |
| 10. All                                                                  | which are broken or<br>immediately reported to a |

| Down 1 the production                                | phones are not allowed on<br>floor |
|------------------------------------------------------|------------------------------------|
| 2. Food Safety                                       | and Quality is Responsibility      |
| <ul><li>3. a hairnet</li><li>6. We must be</li></ul> | must be fully enclosed by          |
| 8. All                                               | must be fully enclosed             |
| by a hairnet ar                                      | nd/or beardnet                     |