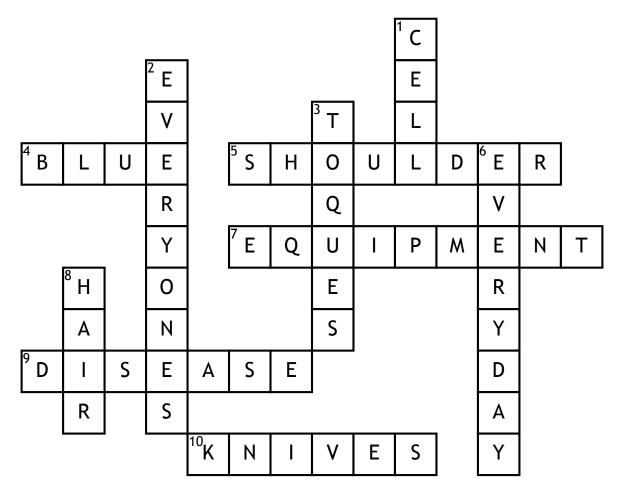

## Food Safety Crossword Puzzle # 1

## <u>Across</u>

## **4.** Use \_\_\_\_\_\_ band aids that are metal detectable

- **5.** Block with \_\_\_\_\_ when coughing or sneezing
- 7. Report any missing or damaged immediately to your Supervisor
- **9.** Advise management immediately if suffering with a communicable

**10.** All \_\_\_\_\_\_ which are broken or chipped must be immediately reported to a Supervisor

## <u>Down</u>

1. \_\_\_\_\_ phones are not allowed on the production floor

- 2. Food Safety and Quality is
  - \_\_\_\_\_ Responsibility
- 3. \_\_\_\_\_ must be fully enclosed by
- a hairnet
- 6. We must be " audit ready
- **8.** All \_\_\_\_\_\_ must be fully enclosed by a hairnet and/or beardnet