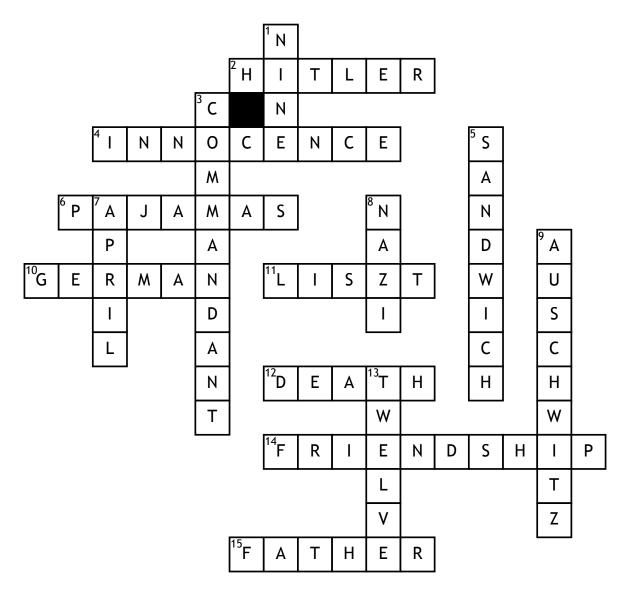

## The Boy in the Striped Pajamas Crossword Puzzle

## Across

2. Who is "the Fury"?

- 4. What important
- theme is portrayed?

**6.** What did Bruno think the prisoners were wearing?

10. Which language did Shmuel mother teach him?

**11.** Who is Bruno and Gretel tutor?

**12.** What camp is

Auschwitz?

14. What does Bruno and Shmuel find in each other?

**15.** Which one of Shmuel's family members goes missing?

## Down

1. How old is Bruno and Shmel?

3. What position does Ralf hold?

5. What type of food did Bruno give to Shumel first?

7. What month is Bruno's birthday?

8. Who did Ralf work for?

**9.** What is the name of death camp Ralf lead?

**13**. How old is Gretel?