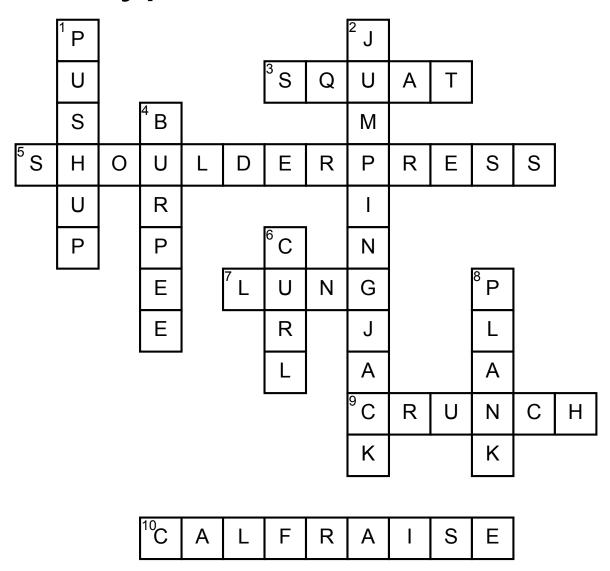

## Types of Exercises

## <u>Across</u>

- **3.** This exercise works your legs and butt. It is also a very popular exercise people do during the Bring Sally Up Challenge.
- **5.** This exercise works your shoulders.
- **7.** This exercise works your legs and can be done in many ways.
- **9.** This exercise is similar to a sit up.
- 10. This exercise works your calves.

## Down

- **1.** This popular exercise works your shoulders, back, and biceps.
- **2.** This cardio exercise involves jumping in a star shaped form.
- **4.** This cardio exercise involves a push up and a jump.
- **6.** This exercise works all areas of your arms and has many variations to it.
- **8.** This exercise involves proper form to work and engages the core.