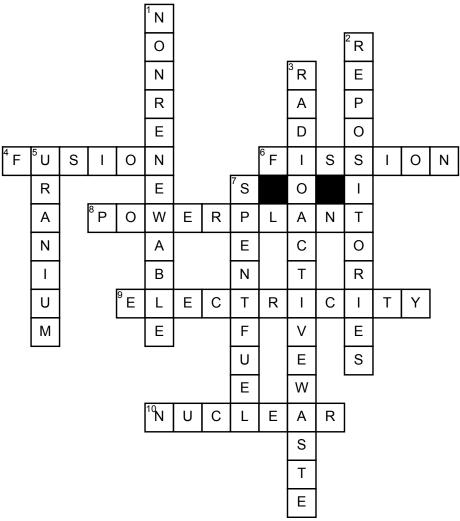

## **Nuclear Energy**

## <u>Across</u>

- **4.** When 2 or more atomic nuclei collide to produce a new type of atomic nucleus. This is called?
- **6.** When an atom splits and creates energy to turn a turbine. What is it called?
- **8.** Where is the energy made at most of the time?
- **9.** All nuclear energy in the USA is used for what?

**10.** What type of energy uses Radioactive elements for energy?

## **Down**

- 1. What's another word for not replaceable?
- 2. Where is nuclear waste stored?
- **3.** What does it produce that is harmful to the environment?
- **5.** What fuel is most widely used for nuclear energy?
- **7.** What do you call fuel that has been removed from the reactor?

## **Word Bank**

Nonrenewable Power Plant Radioactive waste Uranium
Spent Fuel Repositories Electricity Fission
Fusion Nuclear