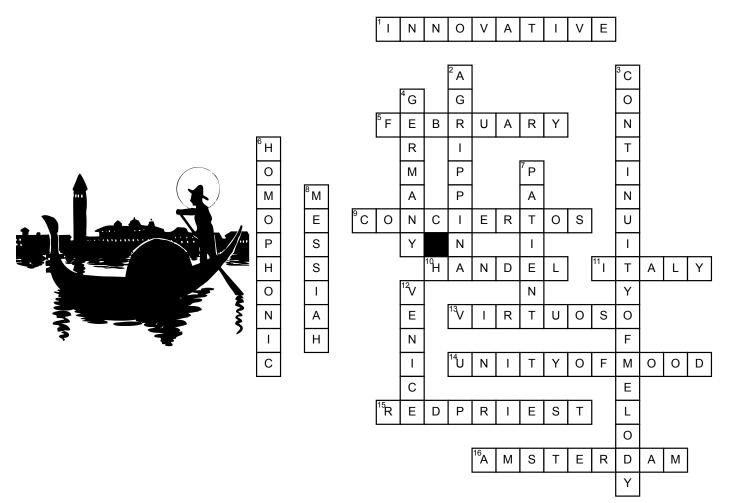

## <u>Across</u>

**1.** Vivaldi's music was.....

**5.** Month Handel was born in

9. The Four seasons were series of violin.....10. Was Born in Halle, Germany

**11.** In 1707 Handel visited this place

**13.** The type of violinist that was Antonio Vivaldi

**14.** This meant that a baroque piece usually expressed one basic emotion.

**15.** Antonio Vivaldi's nickname.

**16.** Where Vivaldi's music was published.

## <u>Down</u>

2. Handel's first opera

**3.** A type of opening melody that is heard again and again.

4. Where Johann Sebastian Bach is from.6. The composers of this period used this type of texture.

7. As a teacher Bach was very considerate and .... with his students

8. Handel was the creator of a wonderful piece called......

**12.** Antonio Vivaldi was an Italian composer from.....