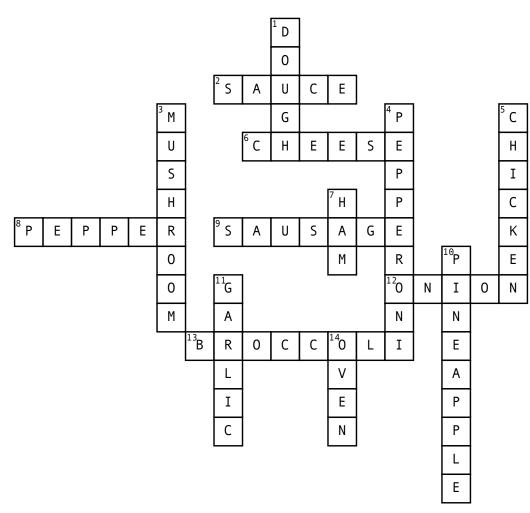

## <u>Across</u>

 This is something you add on top of the dough.
 A topping that is white and gooey.

8. This is a green vegetable that has seeds in it.9. Ground up meat that is spicy.

12. This is round, white 5. This topping runs and has dry skin on it. around on 2 legs.
13. A vegetable that is 7. This is a smoked green.

## <u>Down</u>

```
    What is the base of
a pizza?
    This is a form of
fungus that grows.
    This meat is greasy
and can be spicy.
```

5. This topping runs around on 2 legs.
7. This is a smoked meat that comes from a pig.
10. This fruit grows in Hawaii.
11. This adds a nice flavor to the pizza.
14. You put the pizza in this to bake it.

## Word Bank

| dough    | onion   | sausage   | mushroom | cheese    |
|----------|---------|-----------|----------|-----------|
| garlic   | chicken | pepperoni | ham      | pineapple |
| broccoli | sauce   | oven      | pepper   |           |