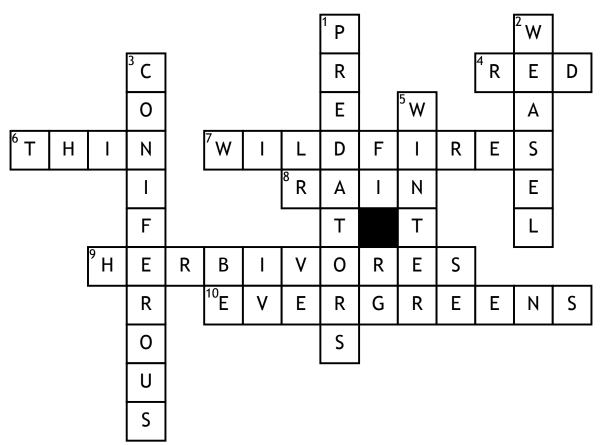

## The Taiga Biome

## <u>Across</u>

**4.** The type of deer that tend to be found in the Taiga Biome.

**6.** What evergreens tend to be in the Taiga Biome.

**7.** What the Taiga Forest is susceptible to.

8. What most precipitation falls as mostly in Summer in the Taiga Biome.9. What predators in the Taiga Biome hunt.

**10.** What coniferous trees are also known as.

## <u>Down</u>

**1.** What animals tend to be in the Taiga Biome.

**2.** The family of animals minks and ermine (found in the Taiga Biome) belong to.

**3.** The main type of tree in the Taiga Biome.

**5.** One of the main seasons in the Taiga Biome.