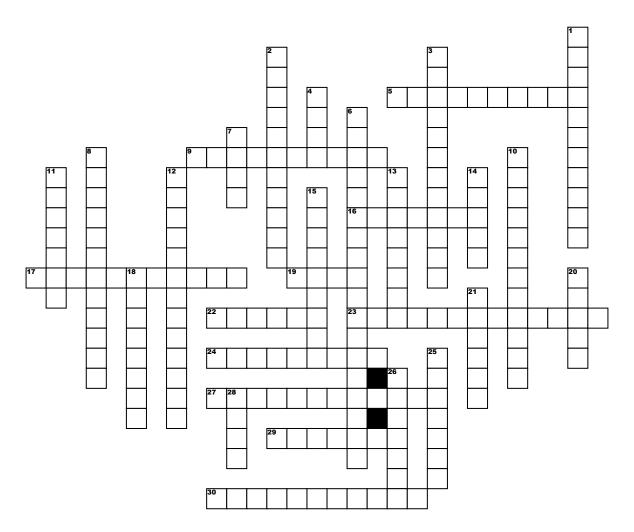

## **Tori's Crossword**

## <u>Across</u>

- 5. Layers of gas that surround a planet
- 9. The transfer of heat from one place to another caused by movement of molecules
- The average weather conditions in an area
- 17. A rotating funnel shaped cloud
- **19.** the movement of air due to atmospheric pressure differences
- 22. extremely cold climate located near the north and south poles and on top of mountains
- ${\bf 23.}$  Water that is released from clouds in the sky
- 24. A tool used to measure air pressure
- 27. A weather system that produces heavy precipitation
- **29.** hurricane or tropical storm originating in the Pacific Ocean

**30.** The process in which matter changes from a liquid to a gas

## Down

- 1. The study of patterns of weather
- 2. The force that air puts on an area
- 3. type of cloud forming a thick uniform gray layer at low altitude
- 4. the transfer of thermal energy
- 6. a region of low pressure with counter clockwise wind rotation that develops into a hurricane or tropical storm
- 7. atmospheric water vapor frozen into ice crystals
- 8. Anvil-shaped cloud that is often involved in heavy or violent storms
- 10. cloud forming a thin, more or less uniform semitransparent layer at high altitude
- **11.** low lying cloud characterized by a thin layered sheet like appearance

- **12.** the slow warming of Earth's atmosphere due to climactic change
- 13. a measure of how much water is in something
- **14.** Frozen rain or precipitation in the form of ice pellets
- **15.** A storm with strong winds and rain that forms over tropical waters
- **18.** Angular distance north and south of the equator
- **20.** In weather the boundary between two masses of air with different properties
- 21. thin wispy looking clouds commonly found at heights greater than 6 km
- 25. large fluffy looking clouds often seen in fair skies
- 26. a funnel-shaped cloud or column of air that rotates at high speeds and extends downward from a cloud to the ground
- 28. small, icy balls that fall from the sky