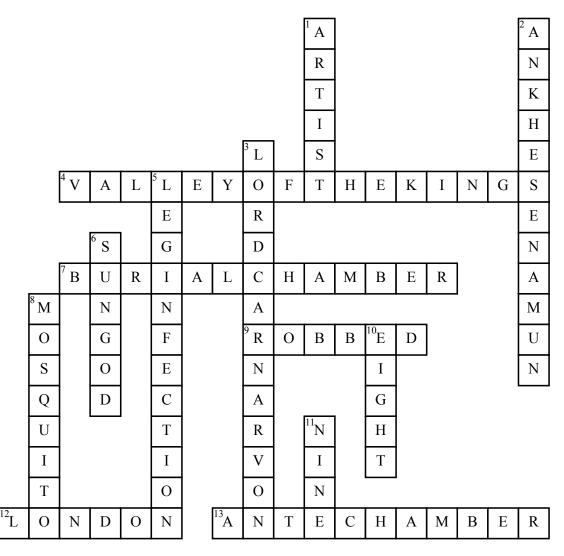

## Tutankhamun crossword puzzle

| <sup>14</sup> T | Е | N | Y | Е | А | R | S |
|-----------------|---|---|---|---|---|---|---|
|-----------------|---|---|---|---|---|---|---|

## <u>Across</u>

4. where was the tomb located?
7. witch room in the tomb held the body of Tutankhamun?
9. most of the tomb they found were \_\_\_\_\_.
12. Howard Carter was born in \_\_\_\_\_\_.

**13.** whats the first room Howard Carter saw when entering the tomb?

**14.** how long did tutankhamun rule for?

## <u>Down</u>

1. what did Carter follow in his fathers foot steps to become?

2. what was the name of tut's wife?

**3.** \_\_\_\_\_\_ helped Carter fund the search of King Tut.

5. what was the cause of Tutankhamun death?6. which god did Tut and his family worship?

**8.** what bite Lord Carnarvon on the cheek after finding the tomb?

**10.** Tutankhamun was \_\_\_\_\_years old when he became pharaoh.

**11.** how many coffin were there?