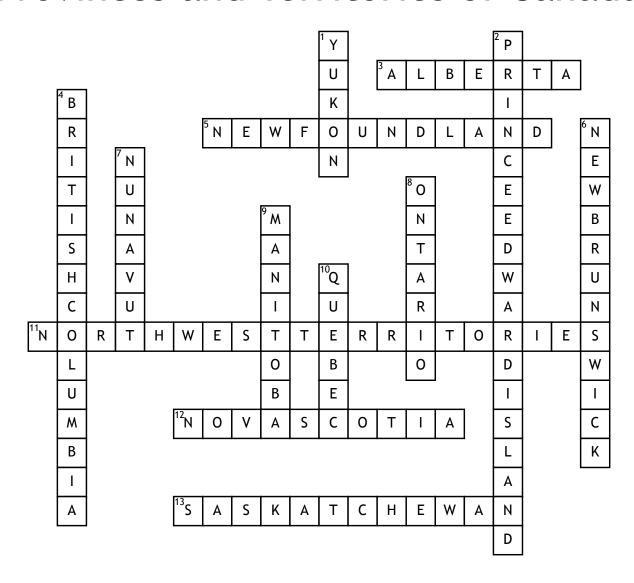

## Provinces and Territories of Canada

## **Across**

- **3.** Which province is sandwiched in between British Columbia and Saskatchewan?
- **5.** Which is the most eastern province of Canada?
- **11.** Which province is directly north of Alberta and Saskatchewan?
- **12.** This province is attached to New Brunswick.

**13.** Which province is directly east of Alberta?

## <u>Down</u>

- 1. Which province is directly to the east of Alaska?
- **2.** What is smallest province of Canada?
- **4.** Which is the most western province of Canada?

- **6.** The name of this province starts with the letter N and ends with the letter K.
- **7.** Which territory is directly north of Manitoba?
- **8.** Which province do you live in?
- **9.** Which province is directly to the west of Ontario?
- **10.** Which province has a high French population?