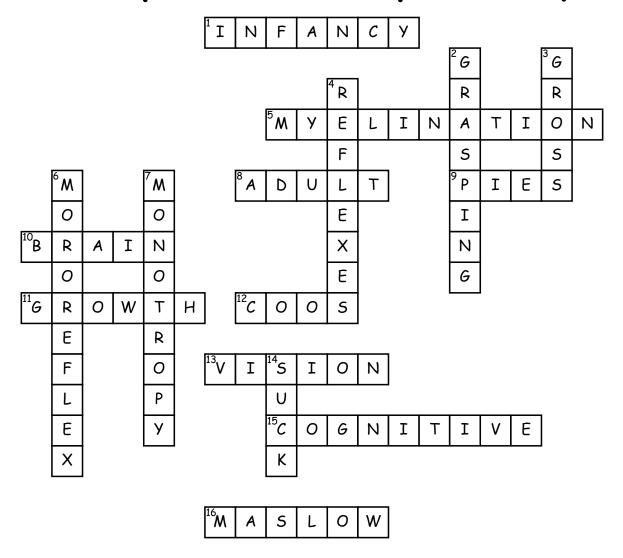

## 0 to 2 year development quiz

## **Across**

- 1. what do you call a child between 0-2
- 5. Speedy development of the brain is called?
- 8. when you are grown up you are an.....
- 9. What do you call the stages of development?
- 10. In a baby what will triple in weight in one year
- 11. A definition to increase in size of a person

- 12. What word does a baby form at 1-2 months
- 13. The dominant Sense by 6 months is?
- 15. What is the term given to thinking processes
- 16. A Theorist with Humanistic Tendencies

## Down

- 2. Baby responds to your finger by
- 3. A type of motor skill

- 4. Automatic responses to stimuli?
- **6**. Baby Shocked will respond by the
- 7. The term given to a primary Carer
- 14. Stroke the side of the baby's face and it will....