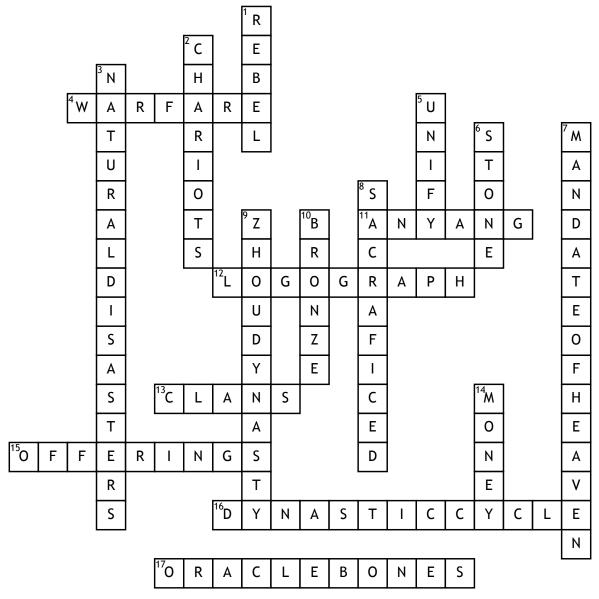

| Name: | Date: |
|-------|-------|
|-------|-------|

## Shang Dynasty and Mandate of Heaven

## **Across**

- **4.** constant ---- weakened the Shang military
- **11.** What city held Shang artifacts?
- **12.** A character that stands for words (used in ancient Chinese language)
- **13.** The shang army defended the dynasty from outside
- **15.** What did they give their ancestors to keep them happy?

- **16.** the rise and fall of ruling families
- **17.** What was used to communicate with ancestors?

## Down

- 1. If a Dynasty loses the mandate of heaven, the people have the right to
- **2.** Shang warriors often used ----- during battle
- **3.** ---- are a sign that a Dynasty has lost the Mandate of Heaven

- **5.** Written language helped ---- the Chinese people
- **6.** Farmers used tools made out of
- **7.** gods give emperors the right to rule
- **8.** Slaves were ---- after their owner dies
- **9.** the Shang Dynasty falls to the
- **10.** Shang artisans were skilled at using
- **14.** Cowrie shells were used as