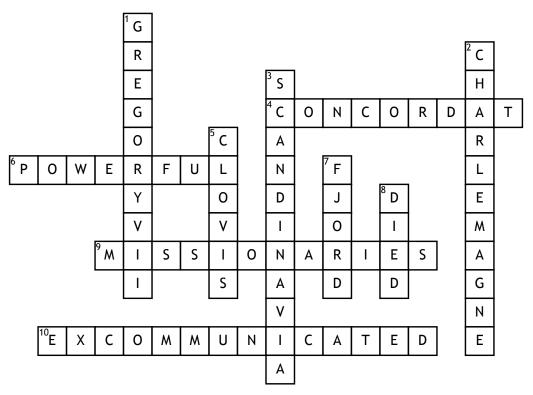

## The Early Middle Ages

## Across

**4.** A agreement between the pope and the ruler of a country.

6. the Holy Roman Empire were not very...

9. what are people called that are sent out to teach their religion?

**10.** the pope \_\_\_\_\_\_ the king

## Word Bank

| Scandinavia  | Gregory VII |
|--------------|-------------|
| Clovis       | fjord       |
| missionaries | concordat   |

## Down

- 1. in 1073 \_\_\_\_\_ was elected pope.
- 2. Charles the Great was also called...
- 3. where did the vikings come from?
- 5. king \_\_\_\_\_ became Catholic in AD 496.
- 7. what is a steep-sided valley created by the inlet of a sea?
- 8. charlemagne \_\_\_\_\_ in AD 814

died excommunicated

Charlemagne powerful