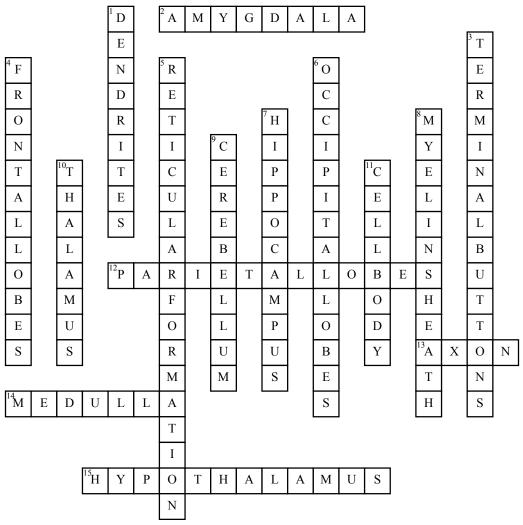

## Assignment 1: Brain Parts Crossword Puzzle

## **Across**

- **2.** Two lima-bean-sized neural clusters, enables aggression and fear
- **12.** Receives sensory input for touch and body position
- **13.** Neuron extension that carries messages from top of neuron to bottom
- **14.** Base of brainstem, controls heartbeat and breathing
- **15.** Directs maintenance activities, linked to emotion and reward

## **Down**

- **1.** Neuron extensions that bring in incoming information
- **3.** Counterpart to dendrites, send out information
- **4.** Involved in speaking, muscle movements, making plans, and judgements
- **5.** Plays an important role in controlling arousal
- **6.** Areas that receive information from visual fields

- 7. Neural center located in limbic system, memory
- **8.** Fat insulation, helps speed neural impulses
- **9.** Processes sensory input, coordinates movement output and balance, etc.
- **10.** The brain's sensory control center/router
- 11. Decision maker of whether or not to fire

## **Word Bank**

| Frontal Lobes   | Medulla       | Axon           | Reticular Formation |
|-----------------|---------------|----------------|---------------------|
| Occipital Lobes | Hypothalamus  | Cell body      | Terminal buttons    |
| Amygdala        | Myelin Sheath | Cerebellum     | Thalamus            |
| Dendrites       | Hippocampus   | Parietal Lobes |                     |