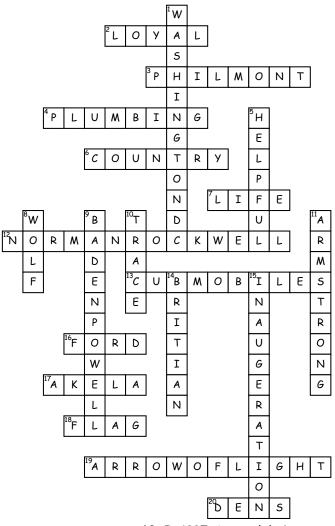

## <u>Across</u>

- 2. Webelos stands for "We'll Be \_\_\_\_\_ Scouts"
- 3. The only recorded Tyrannosaurus Rex footprint cast was discovered at \_\_\_\_\_\_ Scout Ranch.
- **4**. Since 1911 the design for the merit badge is a water faucet.
- **6**. On my honor I will do my best to do my duty to God and my \_\_\_\_\_
- 7. More than 8 million people read Boy's \_\_\_\_\_ a month!
- 12. \_\_\_\_ designed the first 12 medals for BSA.

- 13. In 1937 pinewood derby cars were called \_\_\_\_\_.
- 16. Gerald \_\_\_\_ was the first and only President of the United States to be an Eagle Scout.
- 17. The leader of a den is called an
- 18. Scouts always salute the \_\_\_\_\_.
- 19. What is the highest award that can be earned in Cub Scouting?
- 20. Cub Scouts are broken up into

## Down

- 1. The Boy Scout Memorial is located in
- 5. The third point of the Scout Law is?
- **8.** The cub scout sign symbolized the ears of a  $\longrightarrow$ ?
- 9. Who is the founder of Scouting?
- 10. A Scouts duty to the outdoors is "Leave No \_\_\_\_\_"
- 11. Who was the first Eagle Scout to walk on the moon?
- 14. Where was BSA founded?
- 15. Scouts have served in every Presidential \_\_\_\_\_ since 1913.

## Word Bank

| Dens       | Wolf           | Life         | Plumbing     | Helpful      |
|------------|----------------|--------------|--------------|--------------|
| Philmont   | NormanRockwell | Inaugeration | BadenPowell  | WashingtonDC |
| Cubmobiles | Loyal          | Country      | ArrowOfLight | Ford         |
| Flag       | Britian        | Armstrong    | Trace        | Akela        |