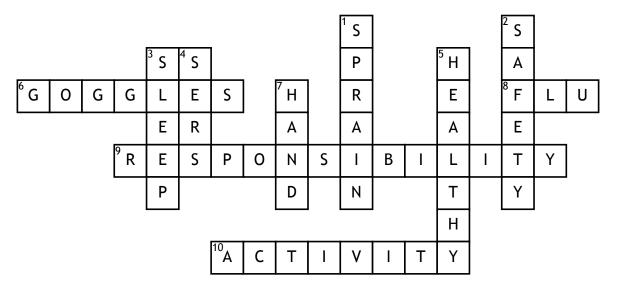

## Health and Safety Crossword

## <u>Across</u>

**6.** Safety \_\_\_\_\_ must be worn at all times.

**8.** Get your yearly \_\_\_\_\_ shot, to prevent the spread of influenza.

**9.** It is your \_\_\_\_\_\_ to work safely and report hazards.

**10.** 30 minutes of physical \_\_\_\_\_ each day Will help you stay fit.

## <u>Down</u>

**1.** Minor Injury that could result from improper body mechanics.

**2.** \_\_\_\_\_ Is our number one goal.

3. Get 7.5 to 8 hours of \_\_\_\_\_ each night.

4. Report all safety actions on?

**5.** Try and eat a \_\_\_\_\_ and well balanced meal daily.

7. Frequent \_\_\_\_\_ hygiene prevents the spread of germs.