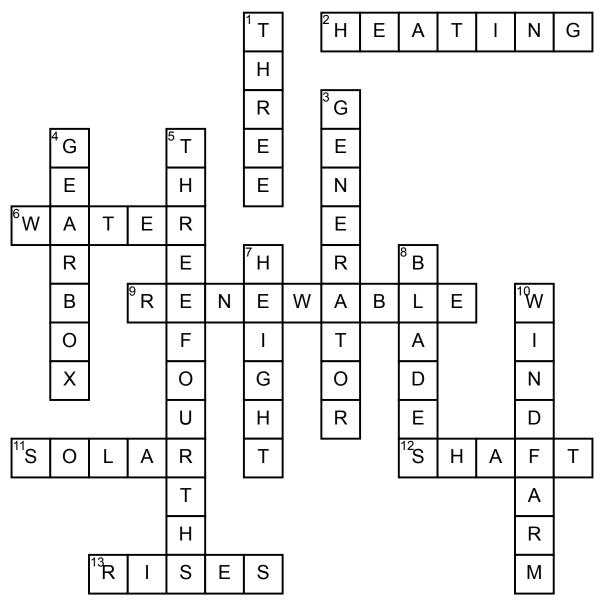

## Wind Crossword

## **Across**

- **2.** Wind is caused by uneven \_\_\_\_ of the earth's surface
- **6.** Air over \_\_\_\_\_heats up more slowly
- **9.** Replenish in a short time
- **11.** Energy source that produce wind
- **12.** Transfers motion to the generator

13. Warm air

## **Down**

- **1.** The number of blades on most wind turbines
- 3. Device that turns motion into electricity
- **4.** Device to increase the speed of a spinning shaft

- **5.** Average amount of time wind machines operate.
- **7.** Wind increases with (elevation)
- **8.** Parts of the wind turbine that capture wind energy.
- **10.** A group of wind machines