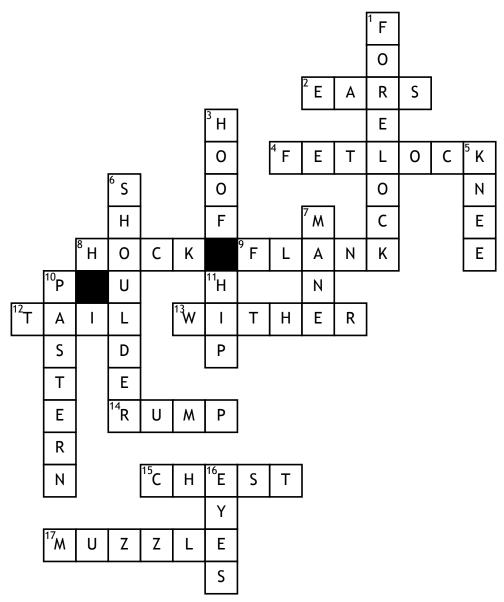

## Horse Body Parts

## Across

- 2. The poll is between these
- 4. a Horse's ankle
- 8. a horse's elbow is called a \_\_\_\_\_
- 9. don't put your leg in the horse's
- 12. Part of the horse at the rear
- **13.** Where the horse's mane ends and their back starts

- 14. ryhmes with pump
- 15. front part of the horse
- 17. The area that includes the horses nostrils 10. part between the and mouth

## Down

- 1. mane between the horse's ears
- 3. A horse's foot
- **5.** The hock on the front leg is called it's \_\_\_\_\_

- **6.** top part of the front leg
- 7. The hair long the horse's neck
- hoof and fetlock
- 11. top part of a horse's rear leg.
- 16. a horse sees with it's