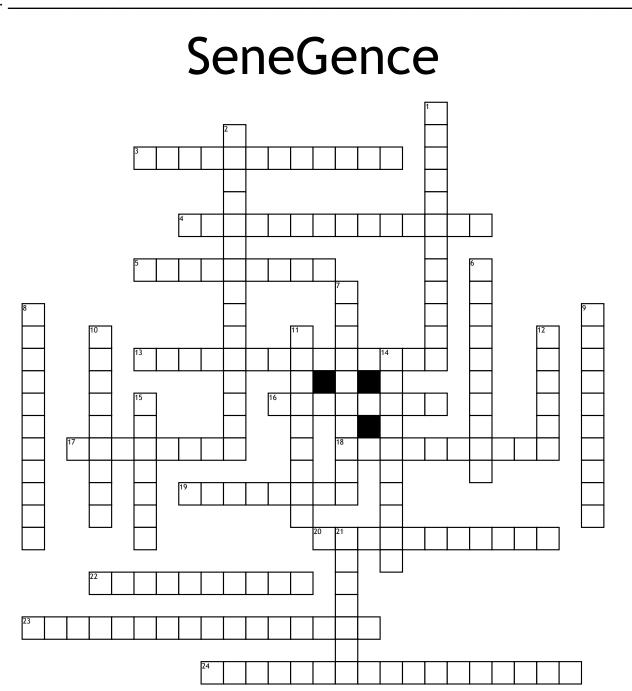

## <u>Across</u>

**3.** Plumps up your lips and makes them bigger and fuller with continued use.

**4.** Helps increase cellular renewal. Increases body's ability to manufacture collagen. Lessens the appearance of aging. Acts as a toner and has hydrating properties.

5. Creates a barrier on the skins surface keeping the moisture in the skin. Prevents aging. Conditioner for the skin. Made up of 94-97% all natural triglycerides.

13. Reduces and cancels out the appearance of redness in the skin.
16. Kiss proof, smudge proof, 18+ hour wear.

**17.** Big pore sizes. Breaks out easily. Ages the slowest.

 Normal pore size. Blemish free. Great water and oil balance.
 SeneGence's version of eyeliner.
 Seals in your Lipsense and moisturizes your lips.
 Helps your lashes to grow.
 Formula you use at night to increase collagen in your skin and keep your skin looking youthful.
 Colored moisturizer. Not full coverage.
 Down

1. Make-up Remover

2. When your skin is a mix of different skin types.

6. Seals in your Lipsense with a matte finish.

7. Goes along with and comes with your mascara. It lengthens and thickens your lashes.

8. Cream to powder. Has many different uses.

**9.** Protects against the environment that can lead to premature lines, acne, discoloration, and sensitivity.

Removes dead skin and cleanses.
 Foundation that reduces wrinkles and provents aging

and prevents aging.

**12.** Treats acne and zits. Put on affected area and it will go away.

14. Lines your Lipsense.

**15.** Small pore sizes. Lacks moisture.

Ages the quickest.

**21.** Moisturizes your lips without the harmful chemicals and waxes of other brands. Will not make you addicted to it like chapstick.