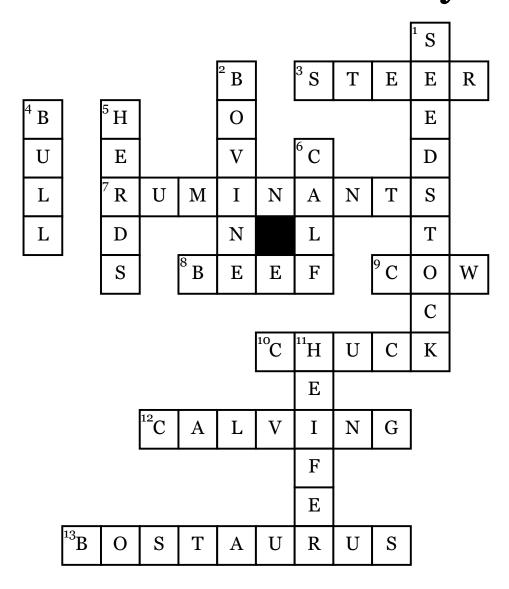

## Beef industry

## Across

- 3. Castrated male.
- 7. Beef cattle can digest high amounts of roughage or forage hay or grass. Because of this they are called what?
- **8.** Meat humans consume from harvested cattle.
- 9. Mature female.

- **10.** This is a cut of beef from the shoulder and neck of cattle.
- **12.** Act of giving birth in cattle.
- **13.** Breed of cattle that originated in Europe

## **Down**

1. these cattle producers raise registered cattle with a breed association

- **2.** The species name for cattle.
- **4.** Young or mature male.
- **5.** Cattle stay in groups called
- **6.** Turn to describe young.
- 11. Young female.