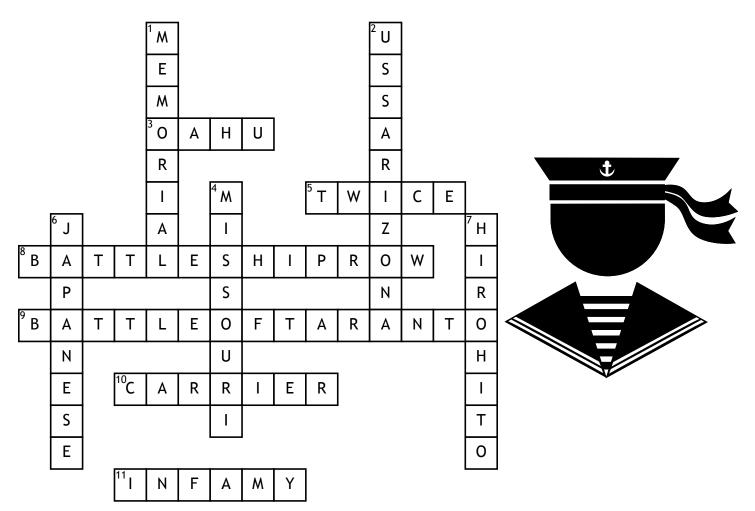

## **Pearl Harbor**

## **Across**

- **3.** Island where Pearl Harbor is located
- **5.** The amount of times the Japanese attacked
- **8.** The grouping of 8 ships at Pearl Harbor
- **9.** First use of torpedo bomber's that attacked ships in shallow water
- **10.** Aircraft \_\_\_\_\_: naval vessel that is designed to act as a mobile air base

| 11. | "A date | which | will | live | in |
|-----|---------|-------|------|------|----|
|     | "       |       |      |      |    |

## <u>Down</u>

- 1. The sunken USS Arizona battleship is now a
- 2. Battleship that exploded at Pearl Harbor killing 1,000 men
- 4. Japan surrendered by signing a treaty on the USS
- **6.** Empire that launched the sneak attack on Pearl Harbor
- 7. Emperor of japan during the attack on pearl harbor