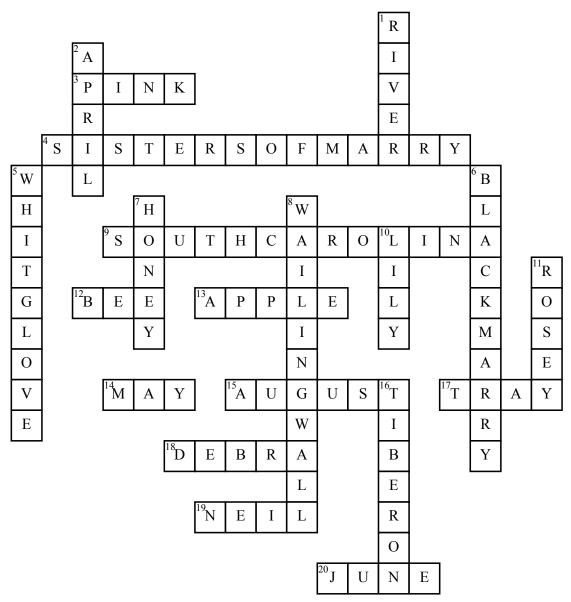

## secret life of bees

## Across

- **3.** this is the color of the boatwright house
- **4.** a group of women that worship the black marry
- **9.** the setting takes place in this state
- **12.** the boatwright sisters are keeprs
- 13. lily's dad owns an orchard

- **14.** the nice boatwright sister with a condition
- 15. the wise boatwright sister
- 17. main characters dad
- 18. lily's moms name
- 19. lily's crush
- **20.** the mean boatwright sister

## **Down**

- 1. where did may die
- **2.** the deceased boatwright sister

- **5.** one of debra's belongings that lily keeps
- **6.** the boatwright sisters worship this
- 7. what the boatwright sisters make for a living
- 8. a wall that holds prayers
- 10. main character
- 11. lilys fill in mother
- **16.** the boatwright sisters live in this town