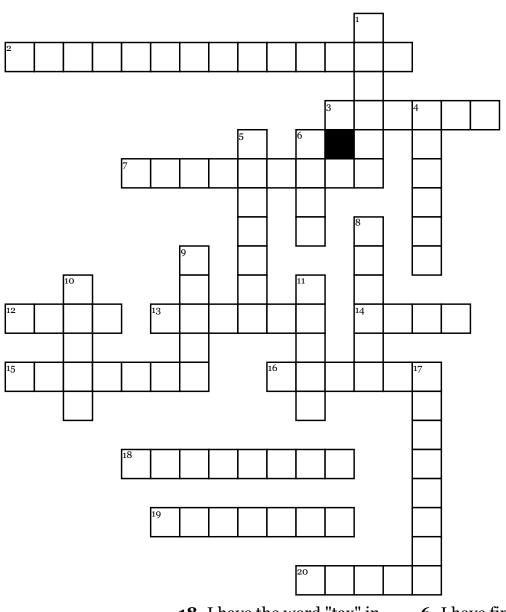

## Classification Crossword!!

## <u>Across</u>

2. I am a 14 letter word.
3. YOU live with these people 24-7!
7. A crocodile is an

**12.** I can fly.

13. I have 3 'm's in me!!!
14. If you remove the letter 'f' from me, I spell 'lie.'
15. I start with an 's' and end with an 's.'

**16.** I saw an

\_\_\_\_\_ at the zoo.

**18.** I have the word "tax" in me.

**19.** A lizard is a

**20.** I am a cool 5 letter word. I start with the letter 'g' and end with an 's.'

## <u>Down</u>

I start with the letter 'd.'
 I have 8 legs.

**5.** The lion is the king of the whole animal

**6.** I have fins and can swim. I live in water.

**8.** I start with a 'p' and end with an 'm.' **9.** I want to be in Mrs.

Updikes seventh grade

**10.** God's kingdom is a house of \_\_\_\_\_.

**11.** I am usually green.... but always living unless I do not get enough water and sunshine.

**17.** I am a scientist! My name is hard to spell.