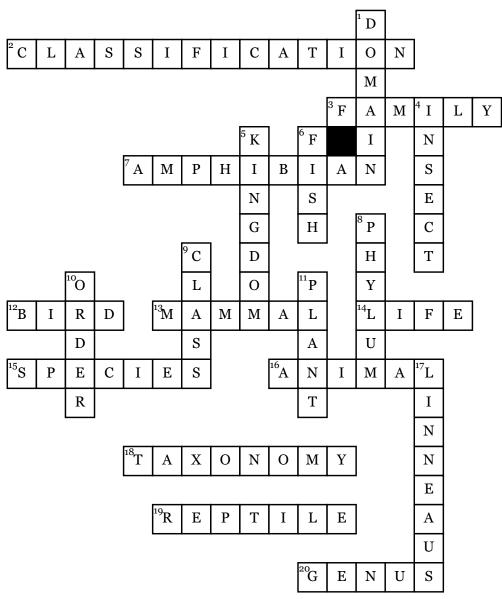

## Classification Crossword!!

## Across

- 2. I am a 14 letter word.
- **3.** YOU live with these people 24-7!
- 7. A crocodile is an
- 12. I can fly.
- **13.** I have 3 'm's in me!!!
- **14.** If you remove the letter 'f' from me, I spell 'lie.'
- **15.** I start with an 's' and end with an 's.'
- **16.** I saw an

\_\_\_\_\_at the zoo.

- **18.** I have the word "tax" in me.
- 19. A lizard is a

**20.** I am a cool 5 letter word. I start with the letter 'g' and end with an 's.'

## Down

- 1. I start with the letter 'd.'
- **4.** I have 8 legs.
- **5.** The lion is the king of the whole animal

- **6.** I have fins and can swim. I live in water.
- **8.** I start with a 'p' and end with an 'm.'
- **9.** I want to be in Mrs. Updikes seventh grade
- **10.** God's kingdom is a house of
- 11. I am usually green.... but always living unless I do not get enough water and sunshine.
- 17. I am a scientist! My name is hard to spell.