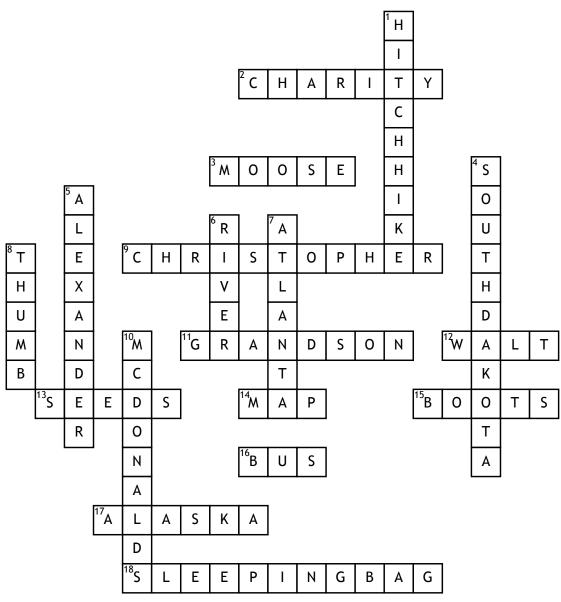

## "Into the Wild" Crossword

## <u>Across</u>

2. donates his extra money to a \_\_\_\_\_

**3.** eats one of these when in the wilderness

**9.** real first nam of main character

**11.** Ronald Franz wants to make Chris his \_\_\_\_\_

**12.** gives him a job

**13.** what he eats that leads to his death (poisonous)

14. he does not have one of these, so he doesn't know how close to civilization he is
15. what gallien gave him before he left for the wild
16. what he uses as a shelter

**17.** state that he ends up in

**18.** what he sleeps in while in his shelter

## <u>Down</u>

1. he does this the entire book to get to the wilderness

**4.** where he does with Wayne Westerberg

**5.** main character's other name/alter ego

**6.** he tries to cross this to get to civilization but has to turn and go back

7. Where he goes after college

**8.** Krakauer climbs the Devil's \_\_\_\_\_

10. his job in arizona