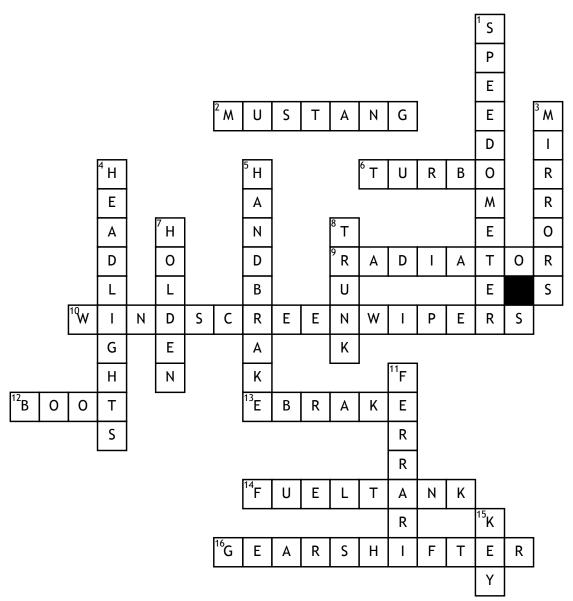

## Car Parts and Car Models

## <u>Across</u>

**2.** Car with horse galloping along?

**6.** Part of the car that gives it a boost and a makes a whistling sound?

9. Part of the car that keeps the engine cool?10. The name of the window cleaners?12. what is the space in the back of a car called?

**13.** what do you use do do a good entry into a drift?

14. Part of the car that holds the fuel?16. What do you use to change gears?

## <u>Down</u>

1. The gauge that tells you your speed?

**3.** What do you use to see behind you inside of the car?

4. What do you turn on when driving at night?
5. What do you to put your car into park?
7. Car logo that has a lion holding a ball on it?
8. What is the are in the front of the car called?
11. Big car brand with horse on its back legs?
15. What do you use to turn on your car?