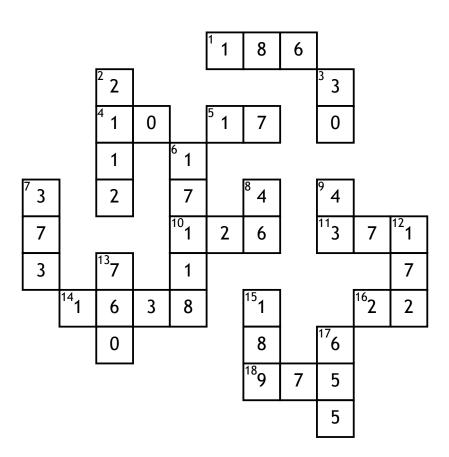

## Arithmetic Sequences Cross# Puzzle

## **Across**

1. 2,10,18... What is a(24)=

4. -13,-23,-33.... the common difference is?
5. 11,46,81...., 571 is what term number?
10. 1234,1360,1486,... What is the common difference?

11. WW.

-121,-117,-113....-1601 is what term number?

14. 8,13,18.... Find a(327)=

16. 15,9,3....What number term is -11118. 225,300,375...What is the 11th term?Down

**2.** 1761,1788,1815... 14th term?

a(n)=15-(n-1)3,
 find the 16th term?
 657,750,843...,
 What is the 178th term?
 a(n)=373-(n-1)12,

/. a(n)=3/3-(n-1)12,
What is the first term?

8. WW. 463,509,555...What is the common difference?

9. -12,-6,0,... 240 is what term number?12. 27,37,37.... Find a(30)=

**13.** a(n)=-56+16(n-1), find a(52)=

**15.** 77,85,93... Find the 15th term?

17. WW.

a(n)=655+54(n-1).... What is the first term?