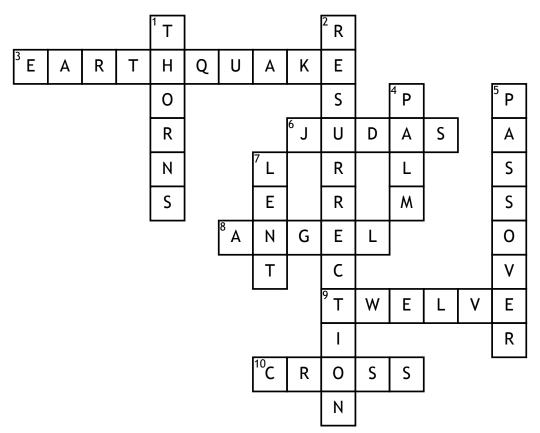

## T.G.I.G.F Cross Words

## <u>Across</u>

**3.** Immediately after Jesus's death, this calamity occured

6. The one who betrayed Jesus

**8.** Who told the women that Jesus was risen and is alive

9. Jesus has \_\_\_\_ disciples

10. Jesus was hung on the \_\_\_\_\_

## <u>Down</u>

- 1. Jesus was forced to wear a crown of
- 2. The word that means "risen from death"
- 4. The Sunday before Easter is called \_\_\_\_\_\_ Sunday
- 5. Jesus and disciples had the last supper
- on account of which Jewish festival.

7. The 40 days period of fasting and praying before Easter

## Word Bank

| THORNS | LENT  | TWELVE   | EarthQuake | resurrection |
|--------|-------|----------|------------|--------------|
| ANGEL  | CROSS | Passover | PALM       | JUDAS        |