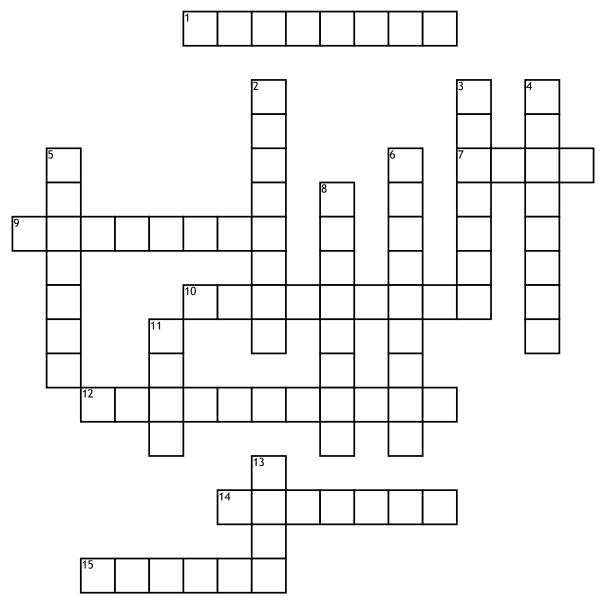

## Periodic Table Crossword

## Across

- 1. I am spelt like the country in which the Eiffel Tower is.
- **7.** My symbol does not have any letters that are also in my name and large amounts of me reactive! can be dangerous!
- 9. I am the lightest element there is!
- **10.** I share a name with a tiny dwarf planet and I am very dangerous!

- 12. I sound/am spelt like a big sunny state in USA.
- 14. I could be named after the closest planet to the sun!
- **15.** I'm not poisonous- you use me to stay alive- and I'm quite

## Down

- 2. I sound like a large ship that sank-which is a movie aswell.
- 3. I'm an alkaline earth metal and I'm 2nd from the left!

- 4. I am a whitish-grey metal also used for jewellry
- **5.** I am the home planet of Superman!
- **6.** Held up by Gallium and holding up Boron!
- **8.** I am used in swimming pools but large amounts of my can be dangerous!
- 11. Used to make jewellry and I'm quite expensive!
- **13.** I am a colourless gas but i also mean bright and fluorescent.